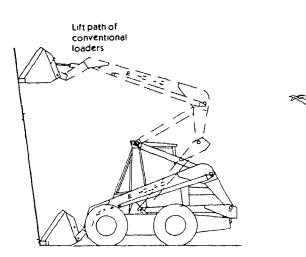

## WE CHALLENGE YOU... TO SEE FOR YOURSELF WHY A SPERRY NEW HOLLAND LOADER OFFERS YOU MORE!

**MORE BOOM REACH:** SO YOU CAN DUMP INTO THE CENTER OF BIG SPREADERS.

**MORE STABILITY:** SO YOU CAN HANDLE GREATER OPERATING LOADS - UP TO 2,050 LBS.

## **COMPARE:** IT OUT REACHES 'EM ALL!

VISIT YOUR NEARBY SPERRY NEW HOLLAND DEALER LISTED ON THE OPPOSITE PAGE. HE WILL BE HAPPY TO CHALLENGE YOU TO A DEMONSTRATION ON YOUR FARM SO YOU CAN SEE FOR YOURSELF WHY SPERRY NEW HOLLAND LOADERS OFFER YOU MORE!