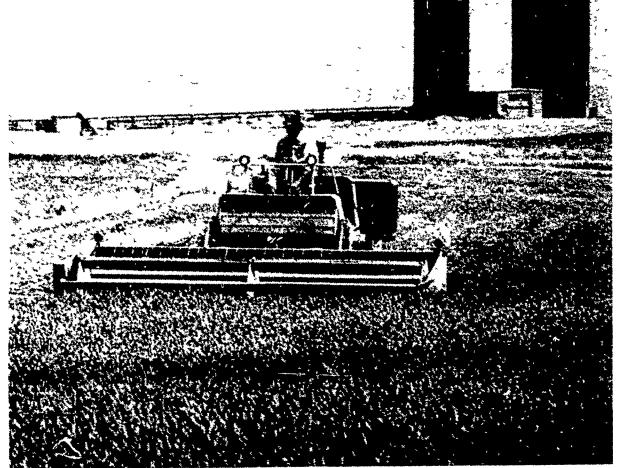

## The HARVESTORE<sup>®</sup> system is a better way.

There's one time, just one, in every growing cycle when your grass is at its lush, protein-rich best. With the HARVESTORE system, you cut, wilt and chop your grass when it is at its peak, and blow it straight in the HAR-VESTORE structure. Its goodness is captured and preserved, so that every time you feed, you feed only the best.