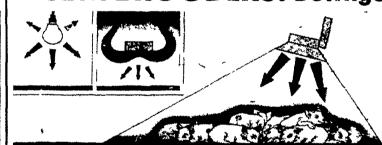

### FRISTAMAT VENTILATION

FRISTAMAT VENTILATION IN A FARROWING ROOM

THE ENERGY EFFICIENT **FULLY AUTOMATIC** SYSTEM FOR LIVESTOCK AND **POULTRY** 

### **AIR PATTERN** and MOVEMENT

This is the key to excellent ventilation Twelve individual adjustable nozzies control air direction up and down, the length of throw and velocity The length of throw is crucial in avoiding down drafts at the walls The velocity ensures proper mixing of air at the ceiling level, uniform temperature and proper air motion at the livestock or poultry level. This air pattern once set never changes