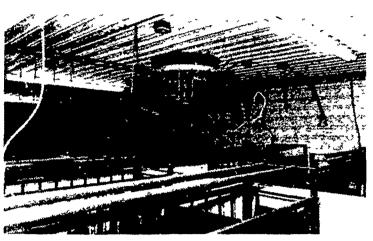

### FRISTAMAT VENTILATION

FRISTAMAT VENTILATION IN A FARROWING ROOM

THE ENERGY EFFICIENT **FULLY AUTOMATIC** SYSTEM FOR LIVESTOCK AND **POULTRY** 

### **AIR PATTERN** and MOVEMENT

This is the key to excellent ventilation Twelve individual adjustable nozzies control air direction up and down, the length of throw and velocity The length of throw is crucial in avoiding down drafts at the walls The velocity ensures proper mixing of air at the ceiling level, uniform temperature and proper air motion at the livestock or poultry level. This air pattern once set never changes