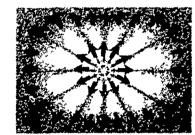

### **AIR PATTERN** and MOVEMENT

This is the key to excellent ventilation Twelve individual adjustable nozzies control air direction up and down, the length of throw and velocity The length of throw is crucial in avoiding down drafts at the walls The velocity ensures proper mixing of air at the ceiling level, uniform temperature and proper air motion at the livestock or poultry level. This air pattern once set never changes