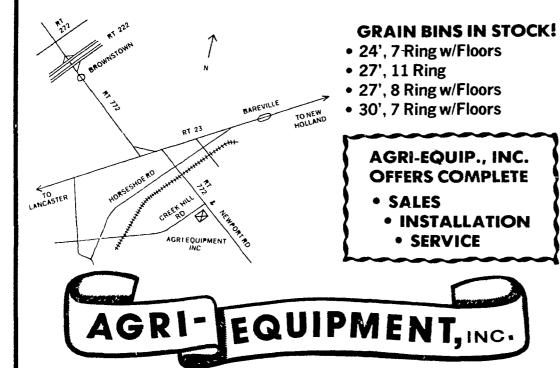

#### **CATTLE - HOG - POULTRY EQUIPMENT**

2754 Creek Hill Rd., Leola, PA 17540 PH: 717-656-4151

\* SERVING PA, N.J. and N.Y.

**HOURS:** Mon. - Fri. - 7:30 AM - 4:30 PM Sat. - 7:30 AM - 11:30 AM PARTS ONLY