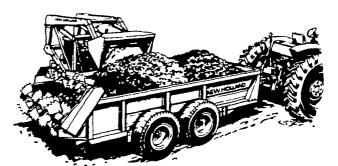

ASK ABOUT FREE FINANCE ON BOX-TYPE SPREADERS

TANDEM AXLE BOX TYPE SINGLE OR DOUBLE BEATER TWO SIZES — 340 to 419 CU. FT.