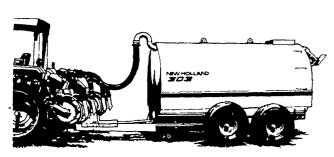

TANDEM AXLE LIQUID-TYPE 2,222 or 3,264 GALLON CAPACITIES 3 POINT HITCH INJECTOR OR BROADCAST

LIQUID PUMPS AVAILABLE TOO!

SIX "SUPER BOOM" LOADERS 900 to 2,050 LB. OPERATING LOAD GAS OR DIESEL - 22 to 62 H.P.