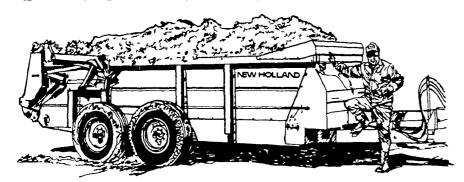

## A GIANT SPREADER FROM THE SPREADER GIANTS.

THE LARGEST PULL-TYPE SPREADER ON THE MARKET...570 CU. FT. CAPACITY. FACTORY INSTALLED BRAKES AVAILABLE.

SINGLE AND TANDEM AXLE TANK TYPE NO DRIP - NO TRAIL 5 SIZES - 593 TO 1,421 GALLONS