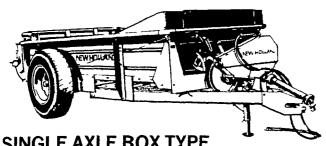

## DO YOU HAVE A MANURE HANDLING PROBLEM?

YOUR NEARBY SPERRY NEW HOLLAND DEALER CAN HELP YOU SOLVE YOUR MANURE HANDLING PROBLEMS WITH THE LARGEST SELECTION OF SPREADERS AND LOADERS ANYWHERE....

SINGLE AXLE BOX TYPE
SINGLE OR DOUBLE BEATER
FOUR SIZES — 139 to 260 CU. FT.