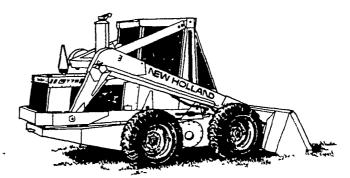

TANDEM AXLE LIQUID-TYPE 2,222 or 3,264 GALLON CAPACITIES 3 POINT HITCH INJECTOR OR BROADCAST

LIQUID PUMPS AVAILABLE TOO!

SIX "SUPER BOOM" LOADERS 900 to 2,050 LB. OPERATING LOAD GAS OR DIESEL - 22 to 62 H.P.