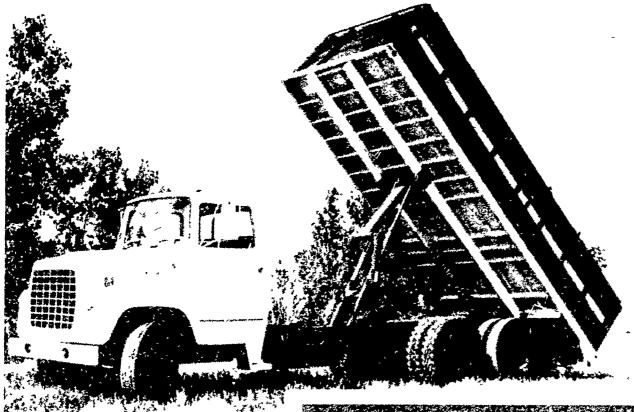

## HARSH HOISTS

WHY BUY A COPY...WHEN YOU CAN HAVE THE ORIGINAL?

- Thirty years as the leader in hoist design and research makes HARSH the name to be trusted in hydraulic
- Unique telescopic scissor hoist.
- Models available to fit 12-26 ft. bodies.
- The one-piece Rigid-Lift hoist weighs less than the competition's hoist and "add-on" unit
- HARSH's one-piece unit is quickly installed.
- And best of all, the price of an original HARSH Rigid-Lift hoist is competitive with all the copies!