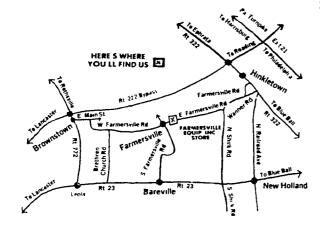

## FARMERSVILLE EQUIPMI

RD 4, Ephrata, PA.

717-354-4271

HOURS: Mon., Tues., Wed. & Fri. 7:30 AM to 5 PM; Thurs. to 9 PM; Sat. till 3 PM