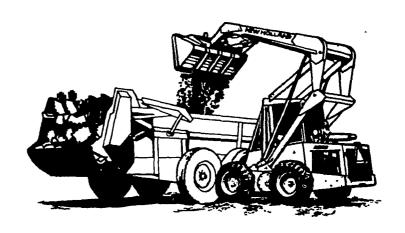

## GET YOUR WINTER CHORES DONE FASTER WITH TIME SAVING-MONEY

MAKING TOOLS BY SPERRY NEW HOLLAND...

**GET THE JOB DONE FASTER WITH** MILLS UP TO 25" WIDE AND TANKS WITH UP TO 150 BUSHEL MIXING CAPACITY.

LET A "SUPER BOOM" LOADER DO YOUR TOUGH CLEAN-UP JOBS FAST! LOAD INTO THE CENTER OF BIG TANDEM-AXLE SPREADERS. CHOICE OF SIX MODELS.