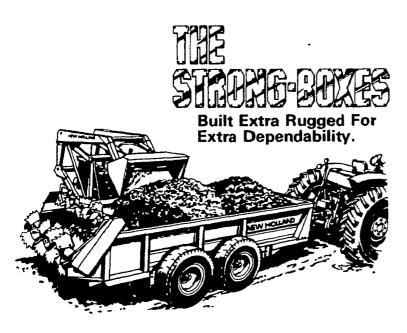

HAUL UP TO 14 TONS PER LOAD WITH A DEPENDABLE BOX-TYPE SPREADER YOU CAN "CUSTOMIZE" WITH OPTIONAL ATTACHMENTS.

After the sale... it's the service that counts!

Keep your barn area tidy, the roadway clean and your neighbors happy!