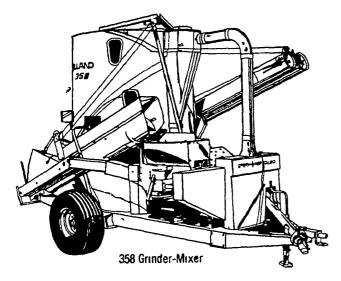

## GET YOUR WINTER CHORES DONE FASTER WITH TIME SAVING-MONEY

MAKING TOOLS BY SPERRY NEW HOLLAND...

**GET THE JOB DONE FASTER WITH** MILLS UP TO 25" WIDE AND TANKS WITH UP TO 150 BUSHEL MIXING CAPACITY.

LET A "SUPER BOOM" LOADER DO YOUR TOUGH CLEAN-UP JOBS FAST! LOAD INTO THE CENTER OF BIG TANDEM-AXLE SPREADERS. CHOICE OF SIX MODELS.