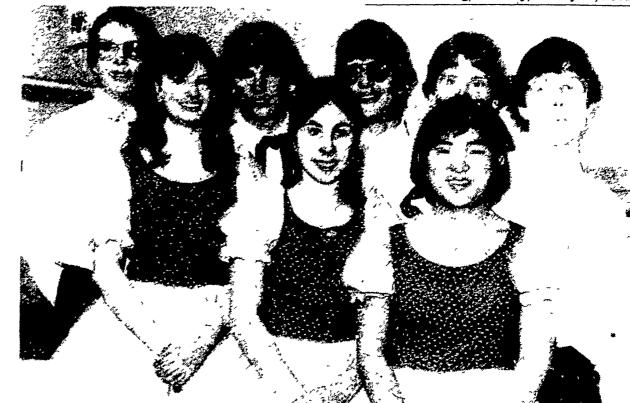

On Tuesday, the Adams County 4-H Ranchers received a Blue Ribbon in the Square Dance Competition at the Farm Show. The members of the winning set are front row left to right, Cindy Lott, Peggy Bastien, and Cindy Wilson. Back Row

left to right Chris Koontz, Bill Haun, Brian Shelley, Barton Kartoz, and Peter Bastien. Danielle Slonaker and Denise Kriger are missing from the photo.