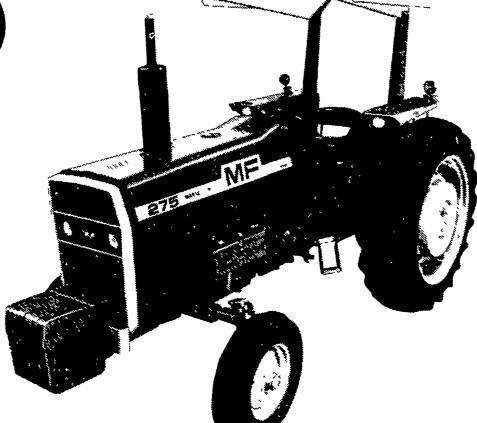

## Don't wait to buy an MF 34-81 hp tractor

Don't miss this chance to cash in on some special off-season savings. Buy one of our fuel-stingy new MF 34 to 81 PTO hp tractors and you'll get a \$350 cash rebate direct from MF, plus you'll pay no finance charges until March 1, 1981 if you finance with MF. The earlier you buy, the more you'll save.