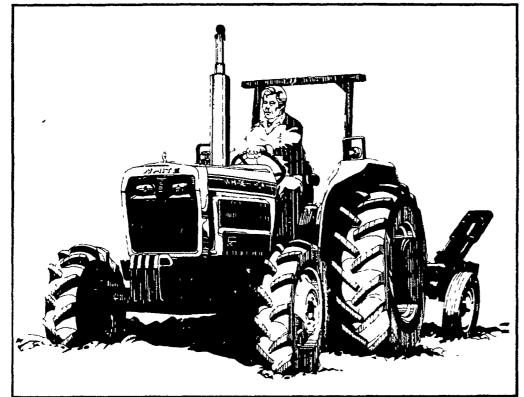

**New White Utility Tractors pack** value into every dollar of your investment.

The new White 43 hp 2-45 and 60 hp 2-62 utility tractors give you wet disc brakes, 4-cylinder diesel engines, tilt steering wheel and 10 working speeds between 1 and 6.2 mph... all as value-packed, standard features.

By nature, your utility tractor is a hardworking investment. That's why White® designed the new 43 hp\* 2-45 and 60 hp\* 2-62 Field Boss® Tractors with the performance features that will give you more in return for your utility tractor dollar.

Try finding any other utility tractor with planetary final drives, remote hydraulic valve, a 20-speed transmission, tilt steering wheel and independent 540 pto... all standard. You won't.

Look even further at the 2-45 and 2-62, and you'll find integral power steering, Category II 3-point hitch and optional power front axle.