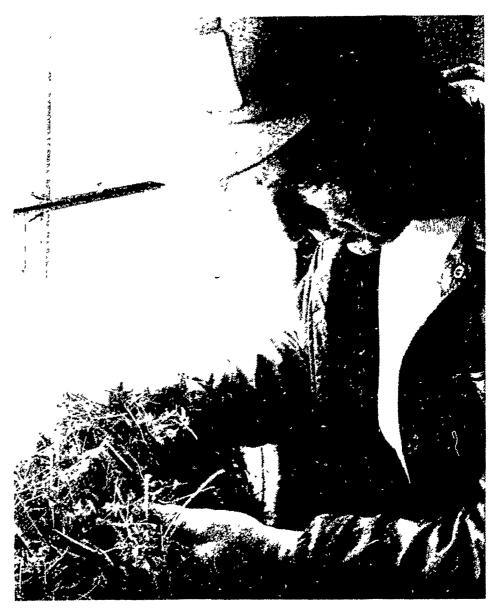

# **CONGRATULATIONS!...**

TO JOE HARTLE OF BELLEFONTE, PA. RECENTLY NAMED "PA. GRASSLANDER OF THE DECADE" BY THE PA. FORAGE AND GRASSLAND COUNCIL. ABOVE, JOE INSPECTS HIGH QUALITY ALFALFA HAY PRODUCED ON HIS CENTRE COUNTY FARM. A ROLLING HERD AVERAGE OF 20,000 POUNDS PLUS ON MILK, TELLS YOU WHAT THE HARTLE COWS THINK OF THEIR FORAGE PROGRAM!

JOE LOOKS FORWARD TO HARVESTING A NEW ALFALFA — "GRIMALDA" STAND ESTABLISHED LAST YEAR. GRIMALDA IS THE NEW TETRAPLOID PERENNIAL RYEGRASS PROGRESSIVE FORAGE PRODUCERS ARE EXCITED ABOUT. JOE'S COWS LOOK FORWARD TO SAMPLING THE ALFALFA — "GRIMALDA" TOO!