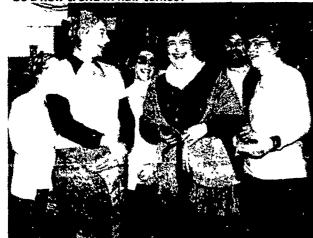

Mrs. Rich Brandt wears a happy grin as sne adds one more first place shawl to her collection. The Brandts purchased both First place shawls at both last years and this years contests. This year's price tag was \$260.