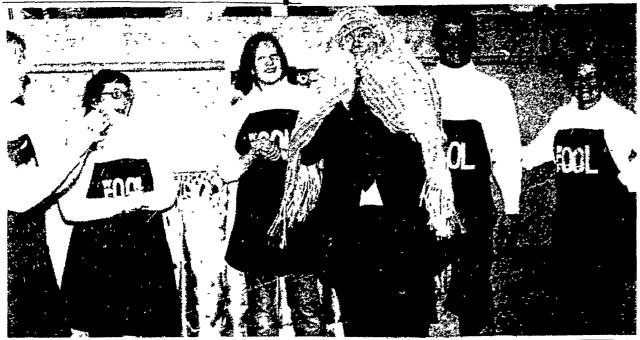

Just what's needed for Farm Show weather — modeling the sixth place shawl is buyer — would you believe - the Shawl of Pennsylvania — Ag Secretary Penrose Hallowell The only oil he'll get out of this investment is a little lanolin — could this be a new trend in hair tonics?