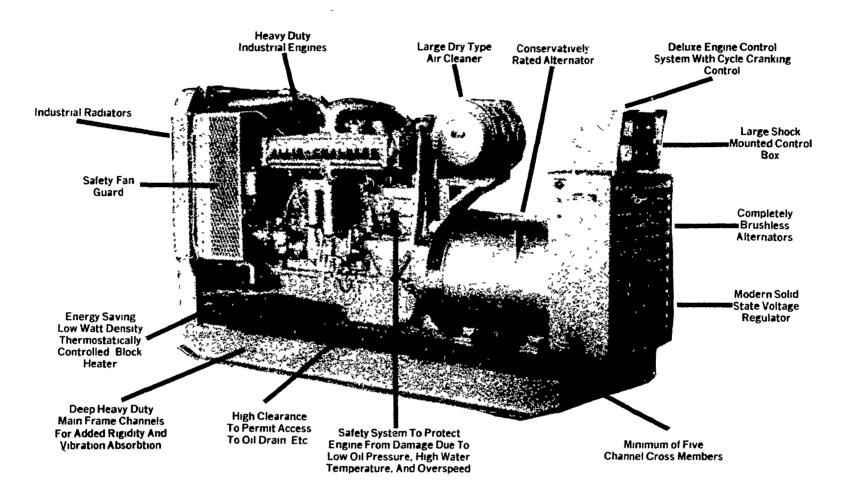

#### **Check These Features:**

### **Other Standard Features:**

- Frequency of RPM modulated voltage regulator permits load to be applied at the same rate the engine can take the load without stalling. Results in peak motor starting capabilities per engine H.P. Also easier on electric motor windings.
- **Under Frequency Protection**
- **Vibration Isolator Mounted Under Main Frame Channels**