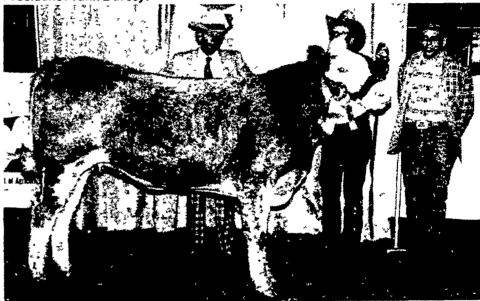

The Farm Show's first grand champion Simmental female was exhibited by Harold and Rose Schneider of Butler County. Herdsman LeRoy Yeager is at halter while Judge Ed Brown, left, and Charles Rynd, manager, looks on.