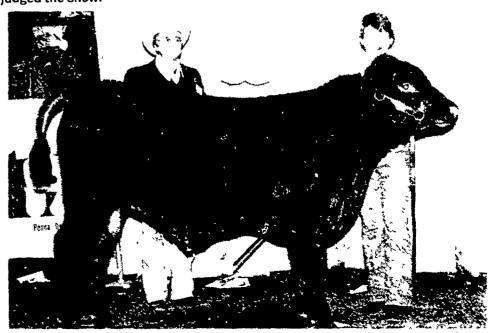

The grand champion Shorthorn bull was shown by Corky Johnston, herdsman for Bradley Eisiminger. Also pictured is cattle judge Doug Parrett of Illinois.