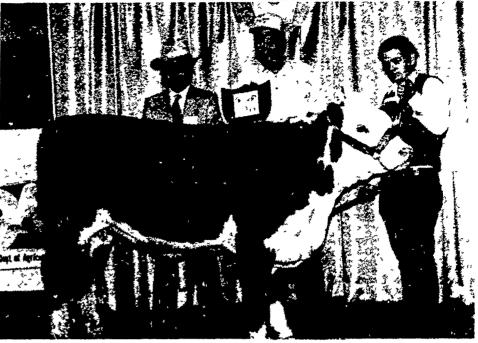

1 Kenneth & R Rarick 2 Kenianne Sue Rarick Reading Berks Co JUNIOR YEARLING FEMALE

1 Bradley Eisiminger EARLY SPRING YEARLING FEMALE

Lancaster Farming, Saturday, January 17, 1981–A35

C.J. Furlong, Crystal Jade Farm, Clearville, Bedford County, exhibited the grand champion Polled Hereford heifer, CJF Enforcette, a late junior yearling. Also pictured is Judge Ed Brown, left, and Pa. Polled Hereford Association President Frank Darcey.