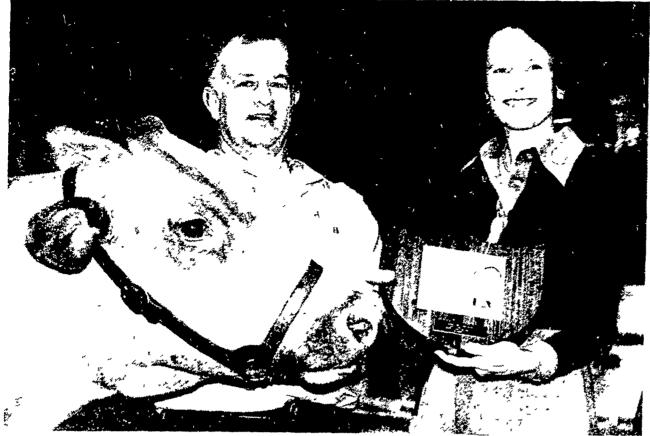

Leo Rutter, representing a family corporation from York, showed the grand champion Guernsey

at the Farm Show, and happily accepted a plaque from Pennsylvania's First Lady.

## York Guernsey takes top breed prize honors

Brothers of North George Street, York, York County, captured the grand and senior champions in Guernsey judging competition at the 65th Farm Show with "Shadow Lawn Hol Cissy," an aged cow.