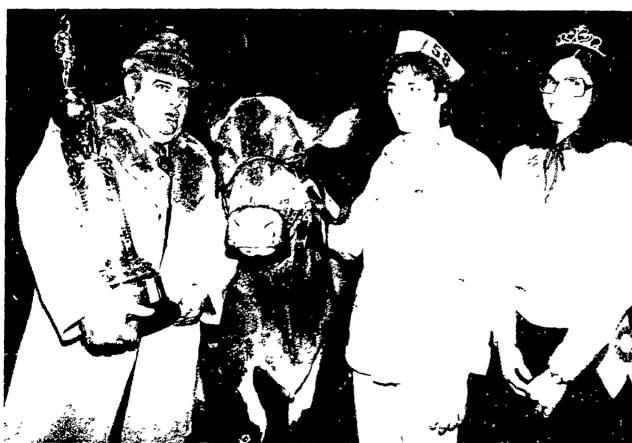

1 Rutter Bros

(Turn to Page A28)

A bit of history continued Tuesday afternoon with the awarding of the Sewickley Club trophy, about three feet worth of sterling silver that goes each year to the junior grand champion at the Farm Show. This year's winner was Kenneth Corle

of Bedford County, shown accepting the award from John Blyholder, a Guernsey association director With them is national Guernsey queen Millie Linde, from Oxford