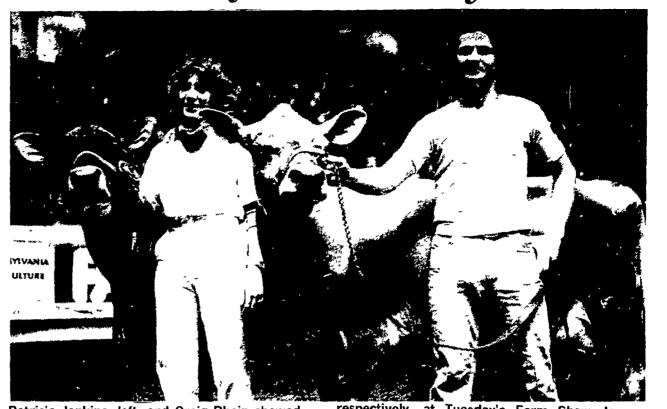

(Turn to Page A22)

Patricia Jenkins, left, and Craig Rhein showed the reserve grand and grand champion cows, respectively, at Tuesday's Farm Show Jersey contest.

While Craig Rhein looks on, family members show the Jersey group that helped the family win both premier breeder and premier exhibitor awards to go along with the grand championship ribbon they also picked up. Holding onto the halters in the photo are, left to right, Bruce Rhein, Marvin Devin, Emmett Rhein and Jane Manbeck.