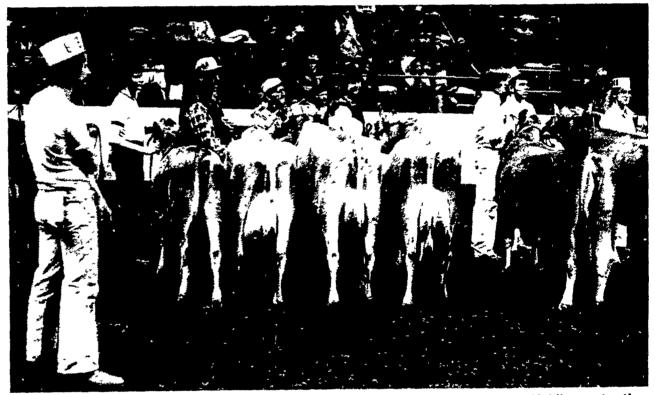

(Turn to Page A22)

Patricia Jenkins, left, and Craig Rhein showed the reserve grand and grand champion cows, respectively, at Tuesday's Farm Show Jersey contest.

While Craig Rhein looks on, family members show the Jersey group that helped the family win both premier breeder and premier exhibitor awards to go along with the grand championship ribbon they also picked up. Holding onto the halters in the photo are, left to right, Bruce Rhein, Marvin Devin, Emmett Rhein and Jane Manbeck.