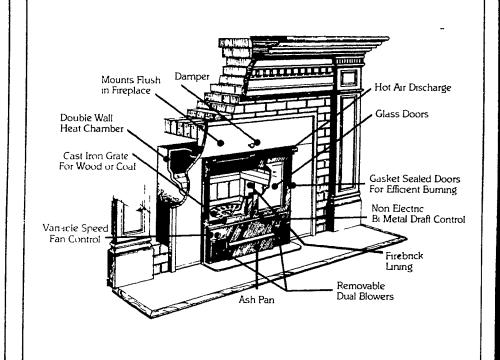

### HERE'S AN INSIDE LOOK AT SUREFIRE ECONOMY.

THE FP-I FIREPLACE INSERT, FROM SHENANDOAH.

#### THE SHENANDOAH FIREPLACE INSERT. UNLESS YOU'VE GOT MONEY TO BURN

It's the latest wood stove from Shenandoah, designed to convert a fireplace into an economical, efficient home heating system

Features thermostat control, aluminized steel firebox, firebrick lining, removable variable-speed twin blowers, cast-iron grate with ash pan, double-wall construction, and glass doors. Everything you need to keep the home fires burning, without a lot of cold cash.