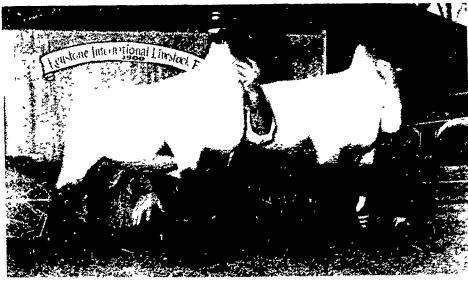

## Twin lambs to compete at Show

Billy MacCauley of Breezeview Farm, Atglen, will once again be exhibiting his twin ewe lambs. The twins will be trying to continue their winning career, following in the wake of their blue ribbons and championships taken at Maryland State Fair and the Keystone International Livestock Exposition in the Junior competition.