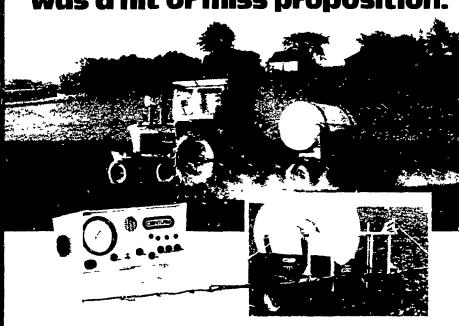

## SHOW FEATURES

A good spray job helps your herbicide control weeds to improve yields and profits. The Century "SPRAY KING" TM sprayer is loaded with features that help get the job done right

Features like our NOZZLE MONITOR that tells you when your nozzles plug or lose pressure And our NO-DRIP NOZZLES that clean up your spray job by stopping waste

and sloppy

spraying Plus, a %" JUMPER HOSE for even pressure out to the end of the nozzles

Our high clearance in-line trailers provide the strength of one-piece construction, full saddle, and come in 200 to 1,000 gallon sizes with 21 to 60 ft booms

Be sure of getting a good spray Job Get a SPRAY KING TM

sprayer Talk to your Century Dealer today

SPRAYERS