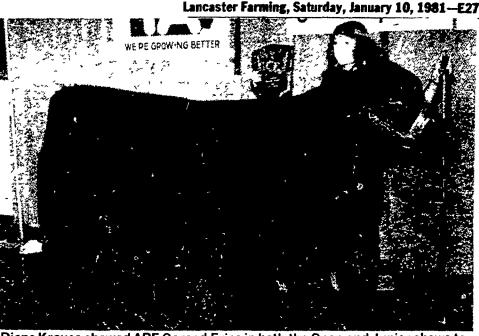

The 1980 Farm Show marked the sixth consecutive grand championship for this Belgian mare, Highland Lassie, who set this record as an eleven-year-old.

一直のでもつい

Diane Krause showed ABF Garand Erica in both the Open and Junior shows to capture two female championships. To add to her list of honors, Diane was named champion showman of the 1980 Junior show. She has reigned as the 1980 State Angus Queen since her coronation during last year's Farm Show.