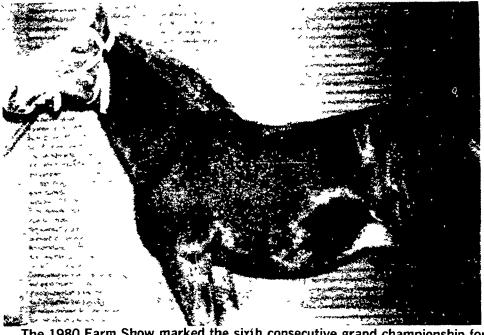

The 1980 Farm Show marked the sixth consecutive grand championship for this Belgian mare, Highland Lassie, who set this record as an eleven-year-old.

一直のでもつい

Diane Krause showed ABF Garand Erica in both the Open and Junior shows to capture two female championships. To add to her list of honors, Diane was named champion showman of the 1980 Junior show. She has reigned as the 1980 State Angus Queen since her coronation during last year's Farm Show.