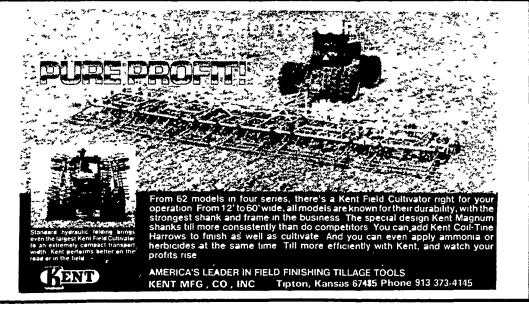

### LOW PROFILE **SPRAYERS**

LIN-FAMILITE Surayers feature heavy duty fiberglass tanks heavy duty frames and undercarriage and truss type booms. All sprayers can be equipped with a constant rate variable programmer of the ror rickups and the wave parentee front-Mount **@univers** .sml. Model available in 100-1000 gallon capacities ideal for all herbicides and liquid fer tillzer High-capacity centrifuga pumps are recommended and roller pumps are available