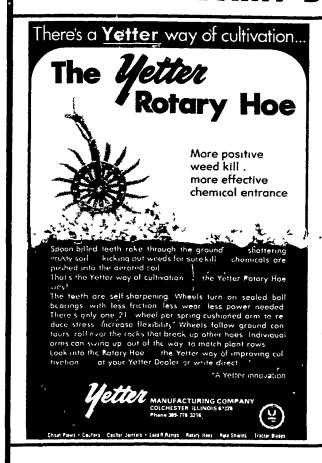

## WHILE AT THE FARM SHOW, VISIT OUR DISPLAYS ON THE MAIN FLOOR, BOOTHS 530-533, DAIRY BARN, D23 & D24, AND OUTSIDE.

Sunflower has it

. the Tandem Disc Harrow