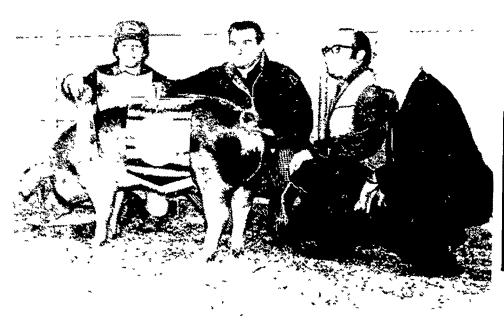

# **1980 Farm Show** parade of champions

Lancaster's Steve Strauss, left, exhibited the reserve grand champion Junior Market Swine. The animal was purchased by Hatfield Packing's Jerry Clemens and Ezra Good. Kneeling next to Good is J. Luther Snyder, Pa. Deputy Secretary of Agriculture.