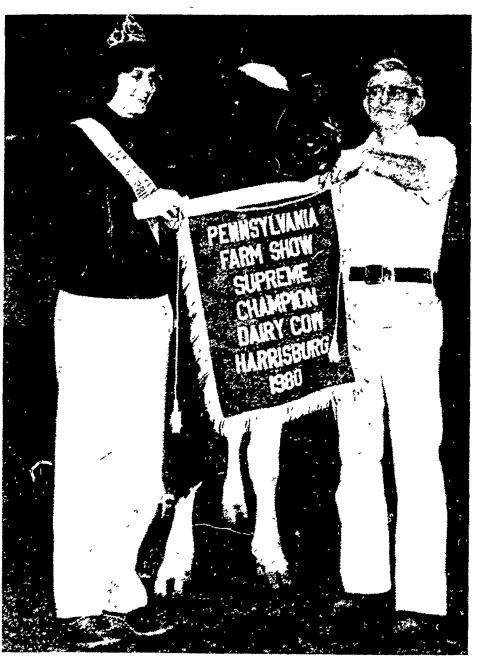

The 1980 Farm Show's Supreme Champion Dairy Cow was Savage Leich Angles Magic, a five-year-old shown by Grand View Farm, Middletown.

## 1980 Farm Show parade of champions

In the Open Dorset Show, Barbara Herr, Narvon, showed her ewe to grand champion honors.