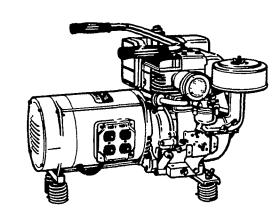

#### HOMELITE GENERATORS

|        | `           | OUTPUT | SALE     |
|--------|-------------|--------|----------|
| MODEL  | <u>H.P.</u> | WATTS  | PRICE    |
| HSB-50 | 11          | 5000   | *1849.95 |

- Briggs & Stratton Engine, Electric Start, Inclosed Unit Includes Extra Fuel Tank. Hook This Unit Up Directly To Your Home. Stores Outside.
- ★ PRICES GOOD THRU JAN. 31.

- \* ALL MODELS LISTED ARE IN STOCK
- \* CALL KEN BURKHART OR GALEN WEAVER