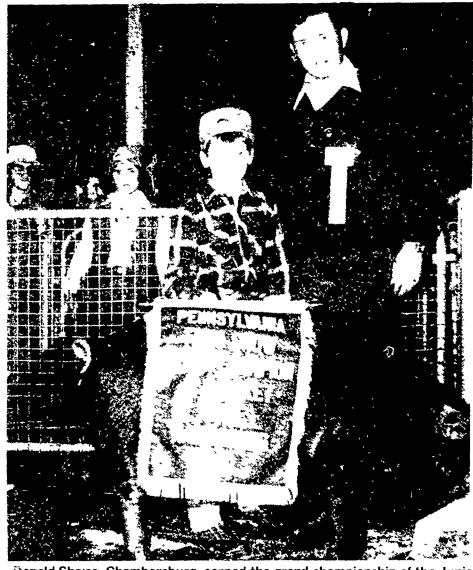

## 1980 Farm Show parade of champions

Donald Sheiss, Chambersburg, earned the grand championship of the Junior Market Swine show with his purebred Duroc Last year's Farm Show was the first one entered by the Franklin County youth. Also pictured is Judge Charles Andrews, Jr.