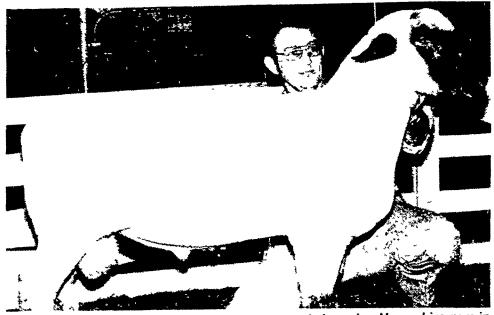

### Silver, Red, Green & Brown ANLUMBER

VISA

200 BRIMMER AVENUË, NEW HOLLAND, PA

Phone 717-354-4321

Hours: Daily 7AM to 5 PM, Saturday 7 AM to 12 PM

Clyde Brubaker, Lancaster, exhibited the grand champion Hampshire ram in the 1980 Farm Show Open Breeding Sheep competition.