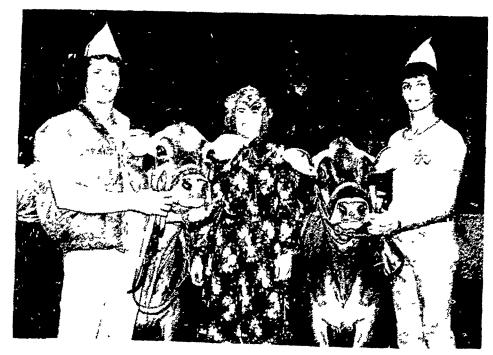

# 1980 Farm Show parade of champions

Both the grand champion and the reserve grand champion in the Jersey competition came from the herd of Mr. and Mrs. Emmett W. Rhein, Pine Grove, Schuylkill County. Craig Rhein, left, is shown with the grand champ while brother Bruce holds the reserve. With them is Pennsylvania's Jersey Queen Denise Andrien, from Troy, Bradford County.