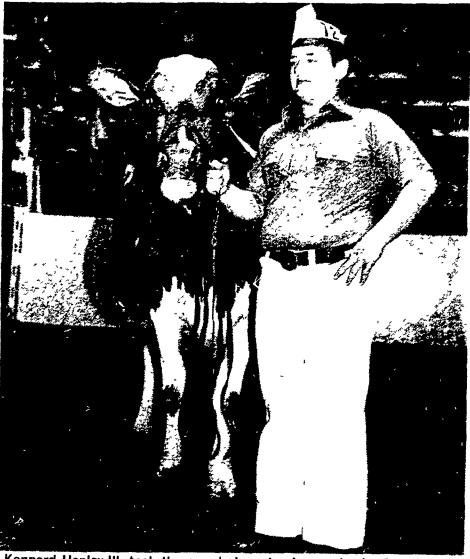

Kennard Henley, III, took the grand champion honors in the Ayrshire show during the dairy cattle competition at last year's Farm Show.

Chris Herr, Narvon, showed the reserve grand champion Market Steer at the 1980 Farm Show. He sold his big, black steer to Acme Markets, Inc. of Philadelphia for \$3.35 a pound