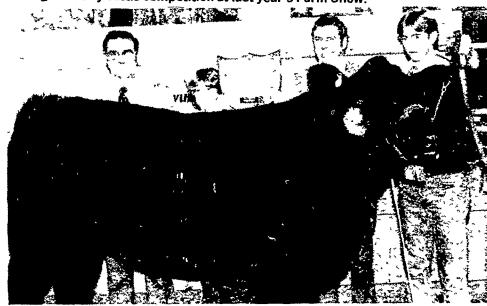

Kennard Henley, III, took the grand champion honors in the Ayrshire show during the dairy cattle competition at last year's Farm Show.

Chris Herr, Narvon, showed the reserve grand champion Market Steer at the 1980 Farm Show. He sold his big, black steer to Acme Markets, Inc. of Philadelphia for \$3.35 a pound