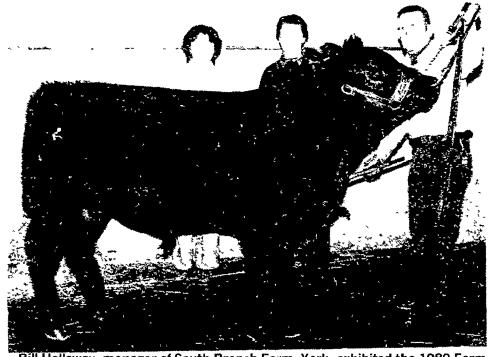

# 1980 Farm Show parade of champions

Bill Halloway, manager of South Branch Farm, York, exhibited the 1980 Farm Show Grand Champion Angus Bull in the Open Breeding Cattle competition. Standing proudly behind South Branch Dynamos Pride is Pat Halloway, center, and Mrs. Robert Kinsley, left, part-owner of South Branch Farm.