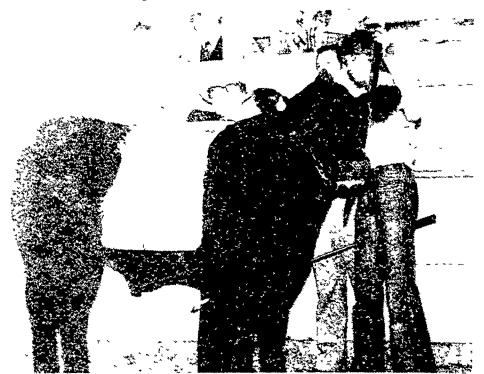

Lancaster County's Ernie Frey, Quarryville, showed the grand champion Junior Market Steer. He sold 'Roadrunner' to Danny George, Bethlehem, for a record-breaking price.