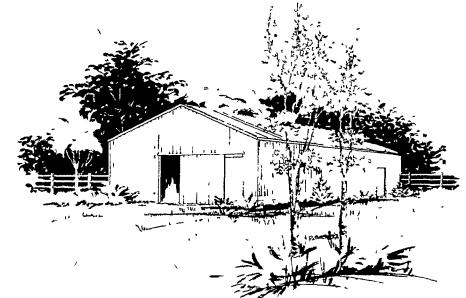

### HORSE BARN POLE BUILDING

- 24 ft. x 36 ft.
- Four Box Stalls
- Space for Feed Storage
- Easy to follow blueprints