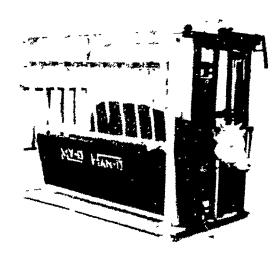

# MY-D HAN-D

## **RANCH HAND**

Front and Side Opening Self Catch

### Not a Light, Flimsy Chute

- Side Panels 4" lower for branding calves
- Self catch head gate will not choke animal
- No extending controls to endanger operator
- End gate raises for complete clearance.
- Right or left hand controls.
- Adjustable squeeze Gates.
- Weighs 900 pounds
- Self locking end gate.

#### **SELF-CATCH HEAD GATE**

- Full walk-through front opening.
- Self-adjusting for any size
   animal
- Safe for animal and operator.