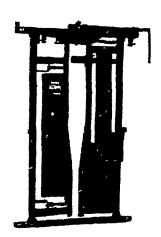

# CHOKING

#### **SELF-CATCH HEAD GATE**

- Full walk-through front opening.
- Self-adjusting for any size
   animal
- Safe for animal and operator.