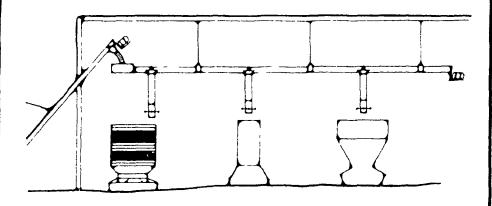

# LEISS VENTILATION EQUIPMENT MANUFACTURING For the Farm

Wall and Ceiling Mount

12 to 24 inch Direct Drive

24 to 36 inches Belt Drive Fans

- Completely automatic, fully assembled ready to operate.
- Heavy gauge corrosion resistant aluminum fan blade.
- Extra sturdy, corrosion resistant pointed steel frame.

**Poly Tube Ventilation** 

Ventilation For Dairy - Hogs & Chickens