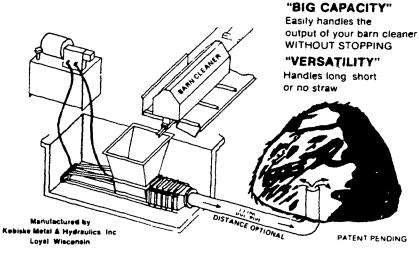

# **Hydraulic Manure Pump**

### For Stanchion Barn or Free Stalls

### 12" SQUARE CHAMBER

 A square chamber allows for best gate design. To open completely, with minimum resistance, a round chamber doesn't allow the gate to open completely.

### **HEAD SHAPE**

- The head shears long straw or hay-filled manure with no need to chop or eliminate bedding.
- Slope-back head creates agitation with each stroke, preventing bridging
- Works without needing to add water to manure
- All parts easily inspected