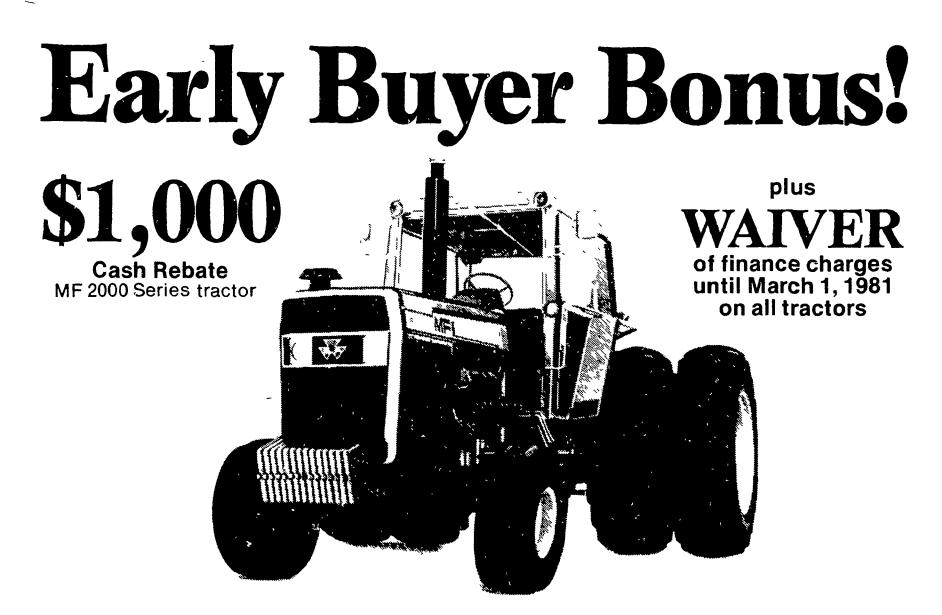

# Don't wait to buy a new MF tractor

Don't miss this chance to cash in on some special off-season savings. Buy a new MF 2000 Series tractor, or an MF 34-81 PTO hp tractor, and you'll get a cash rebate direct from MF, plus you'll pay no finance charges until March 1, 1981 if you finance with MF. The earlier you buy, the more you'll save.

Buying new equipment now may also help reduce your 1980 income taxes.

# Special Factory Allowances too!

Save even more. We've been allowed some special factory allowances on these farm tractors and other Massey equipment and we're passing them along to our customers. We're ready to deal, so stop by soon for details on all of

our Early Buyer Bonus specials.

# Offers end January 30, 1981 and may not apply to all units in inventory.