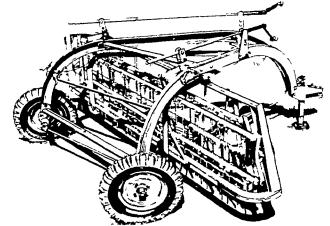

SEE THE "303" LIQUID TANK SPREADER WITH A CAPACITY OF 3,264 GALLONS. BROADCAST LIQUID MANURE IN SWATHS UP TO 40 FEET WIDE OR EQUIP IT WITH A TRACTOR MOUNTED INJECTOR.

SEE THE "258" HYDRAULIC DRIVE RAKE THAT ELIMINATES GEARBOX AND UNIVERSAL JOINT MAINTENANCE. GREATER VARIABLE BASKET SPEEDS MEAN GENTLE CROP HANDLING - MORE LEAVES IN THE BALE.