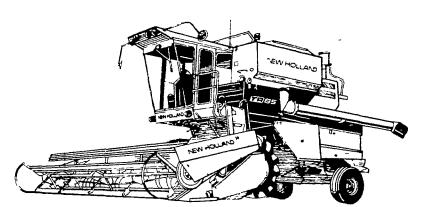

## COME TO THE FARM SHOW -

SEE WHAT'S NEW AT SPERRY NEW HOLLAND!

SEE THE "1900" SP-HARVESTER WITH ELECTRONIC METAL DETECTOR THAT PREVENTS FERROUS METAL OBJECTS FROM ENTERING THE 12 KNIFE CUTTERHEAD.

SEE THE INSIDE OF THE FIELD-PROVEN TR™ 85 TWIN ROTOR™ COMBINE: THE SPINNING ROTORS, THRESHING CONCAVES, SEPARATING GRATES AND DISCHARGE BEATER. NEW FLEXIBLE CUTTERBAR SOYBEAN HEADER.