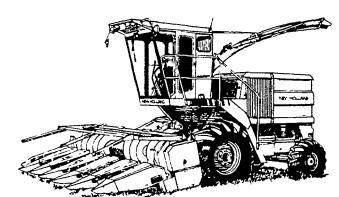

## COME TO THE FARM SHOW -

SEE WHAT'S NEW AT SPERRY NEW HOLLAND!

SEE THE "1900" SP-HARVESTER WITH ELECTRONIC METAL DETECTOR THAT PREVENTS FERROUS METAL OBJECTS FROM ENTERING THE 12 KNIFE CUTTERHEAD.

SEE THE INSIDE OF THE FIELD-PROVEN TR™ 85 TWIN ROTOR™ COMBINE: THE SPINNING ROTORS, THRESHING CONCAVES, SEPARATING GRATES AND DISCHARGE BEATER. NEW FLEXIBLE CUTTERBAR SOYBEAN HEADER.