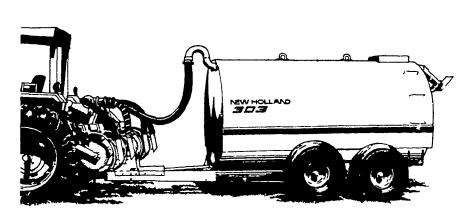

SEE THE "303" LIQUID TANK SPREADER WITH A CAPACITY OF 3,264 GALLONS. BROADCAST LIQUID MANURE IN SWATHS UP TO 40 FEET WIDE OR EQUIP IT WITH A TRACTOR MOUNTED INJECTOR.

SEE THE "258" HYDRAULIC DRIVE RAKE THAT ELIMINATES GEARBOX AND UNIVERSAL JOINT MAINTENANCE. GREATER VARIABLE BASKET SPEEDS MEAN GENTLE CROP HANDLING - MORE LEAVES IN THE BALE.