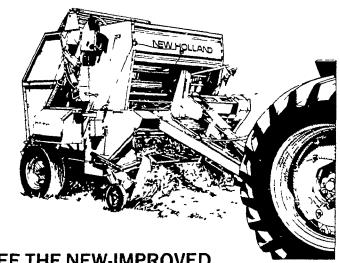

SEE THE "892" FORAGE HARVESTER WITH FLIP-UP FEED ROLL FOR EASY SHEAR BAR ADJUSTMENT. CUTAWAY MODEL WITH LIVE ELECTRONIC METAL DETECTOR WILL BE DISPLAYED.

"847" ROUND BALER WITH ADJUSTABLE DUAL-COIL SPRINGS FOR HIGHER DENSITY BALES UNDER A VARIETY OF CROP CONDITIONS.