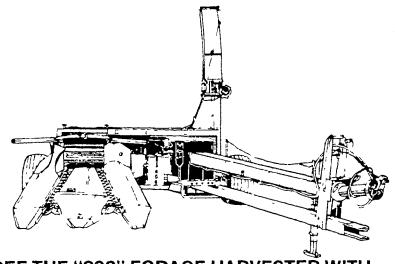

SEE THE "892" FORAGE HARVESTER WITH FLIP-UP FEED ROLL FOR EASY SHEAR BAR ADJUSTMENT. CUTAWAY MODEL WITH LIVE ELECTRONIC METAL DETECTOR WILL BE DISPLAYED.

"847" ROUND BALER WITH ADJUSTABLE DUAL-COIL SPRINGS FOR HIGHER DENSITY BALES UNDER A VARIETY OF CROP CONDITIONS.