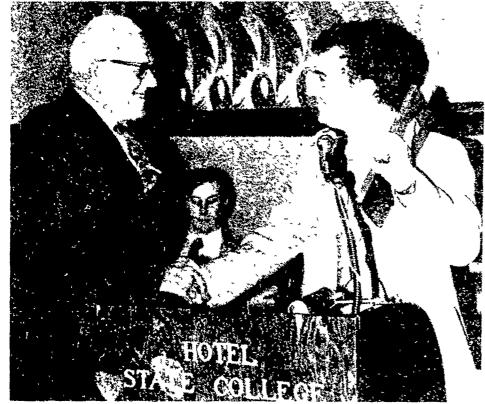

# 1980 News Highlights

Lancaster County's Dr. E.E. Denlinger, V.M.D., was selected as Cattleman of the Year by the Pennsylvania Cattlemen's Association meeting held in March. Making the presentation was Harry Stambaugh, right, director.