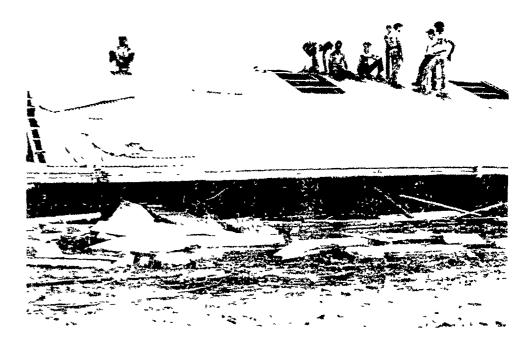

Matt Haist, another Master Farmer, selected in January, 1980 raises over 100,000 assorted flowers and vegetables on his 18-acre Philadelphia farm.

A freak July windstorm toppled a 20,000 layer house on the farm of Tom Grassel, Conestoga Grassel said the building, built in 1974, fell during the beginning of the storm. He said he was in his other chicken house when fierce winds hit — he watched as his house collapsed. Friends and neighbors pitched in to help clean debris scattered over an adjoining field and crawl through the roof to load out chickens.