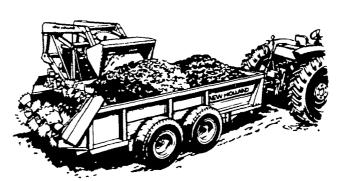

SINGLE AXLE BOX TYPE SINGLE OR DOUBLE BEATER FOUR SIZES — 139 TO 260 CU. FT.

TANDEM AXLE BOX TYPE SINGLE OR DOUBLE BEATER TWO SIZES - 340 TO 419 CU. FT.