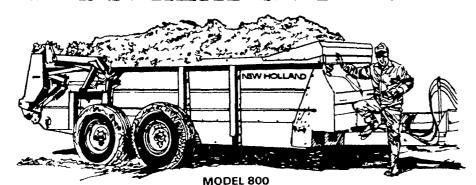

## A GIANT SPREADER FROM THE SPREADER GIANTS.

THE LARGEST PULL-TYPE SPREADER ON THE MARKET...570 CU. FT. CAPACITY. FACTORY INSTALLED BRAKES AVAILABLE.

SINGLE AND TANDEM AXLE TANK TYPE NO DRIP - NO TRAIL 5 SIZES - 593 TO 1,421 GALLONS