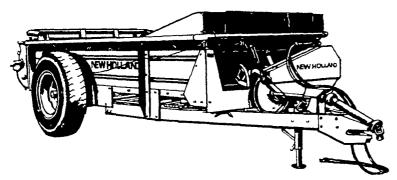

SINGLE AXLE BOX TYPE SINGLE OR DOUBLE BEATER FOUR SIZES — 139 TO 260 CU. FT.

TANDEM AXLE BOX TYPE SINGLE OR DOUBLE BEATER TWO SIZES - 340 TO 419 CU. FT.