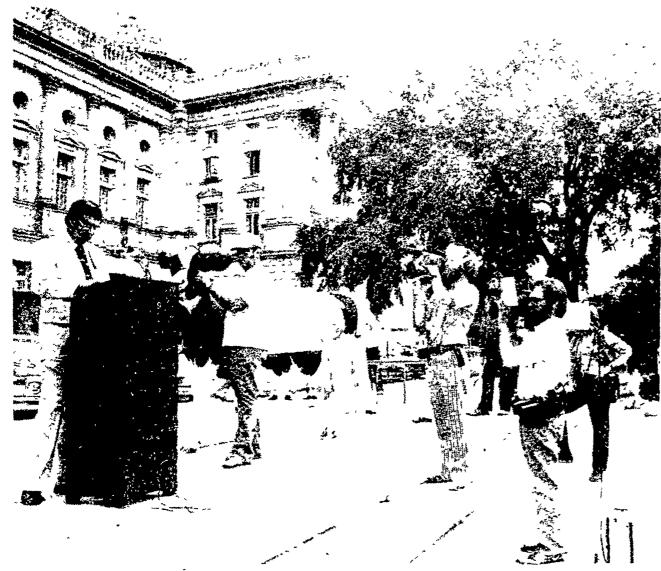

### Last look at 1980's news breaks

June was proclaimed Dairy Month by Governor Richard Thornburgh. During the kick-off festivities, Agriculture Secretary Penrose Hallowell read the proclamation on the Capitol

steps while Smithdale Glenda Astronaut looked on approvingly. At her halter is owner Chester Galen Smith, Shippensburg.