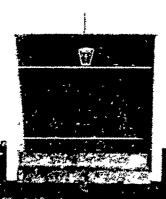

## **CONCRETE HOG FEEDER**

Practically
Indestructible
Hog Self Feeder
Will Last For
Years and Is
Easily Adjustable
To Prevent Feed
Loss.
Agitation System
Works Feed
Down For Continuous Supply
To Hogs.

8 HOLE (pictured above) 37" wide, 48" long 42' high weighs 1350 lbs feed capacity 13 bu

\$240 ea 12 or more \$230 ea

12 HOLE 37 wide 68" long, 42 high \$325 ea 12 or more \$310 ea

weighs 1625 lbs feed capacity 19<sup>1</sup>2 bu

16 HOLE

37 wide 88" long 42 high

\$455 ea 12 or more \$430 ea

weighs 1875 lbs feed capacity 26 bu \$430 ea

★ Feeders are Shipped in knock down form