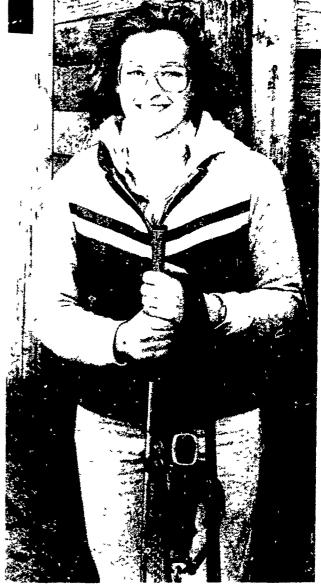

Debra Greider became the 1980 Red Rose Beef Club Queen and topped off her reign by being selected the top showman during stiff competition between 4-H'ers from three counties at the Regional show in November.