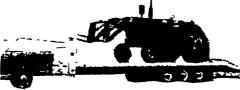

# TRI-STAR

Trailers...

More Hauling Capacity for Less Money

#### FLATBED

- Rugged 60" Steel Frame
  Original taper—formed Goose—
- neck design
  Lengths from 16' to 30'
- Lengths from 16' to 30'
   Tongue and groove pressure treated flooring