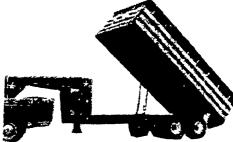

# TRI-STAR

Trailers...

More Hauling Capacity for Less Money

#### **GRAIN**

- S Original taper—formed Goose—
- neck design patented

  High Flotation Tires—10 ply,
  12 x 16.5 (Go where others
  won't)
- 20—ton Twin Telescoping Hydraulic Cylinders (Guaranteed to raise and dump any grain load)
- 18" rear clearance when trailer is fully raised
   Bear Trap Hitch®-Laborsaving,