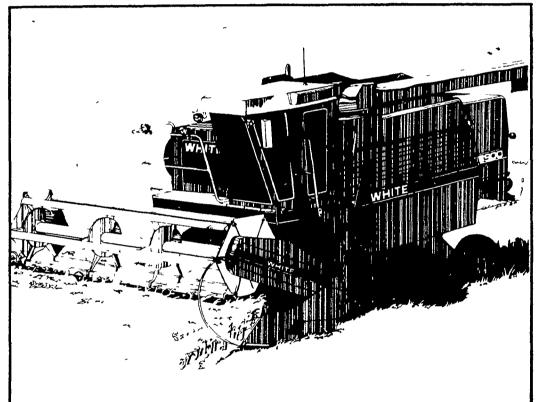

# WAIVER OF FINANCE ON WHITE TRACTORS TILL 4/1/81 WHITE COMBINES TILL 9/1/81

ACT NOW PURCHASE MUST BE MADE BY DECEMBER 31, 1980

White 8900 and 8700 Harvest Bosses...wheatland combines that come through for you.

For your needs, choose from 13-, 15-, 18-, 20- and \_ 22-foot direct-cut or 13and 15-foot pick-up headers. All are available in either 6-bat metal or heavy-duty pick-up reels.

We want to remind you that it's time you looked ahead to the next harvest. And for reliability and performance that will come through for you when you need it, count on the White® 8900 and 8700 Harvest Boss® Combines.

Conventional capacity with a proven record is what you're buying in the 170 bu. 8900 and 150 bu. 8700 Harvest Bosses. They're coordinated capacity design that maximizes crop flow and cleaning area. Plus you get in-cab, on-the-go adjustments for head height, reel height, fan speed, cylinder speed and concave adjustment... all standard.