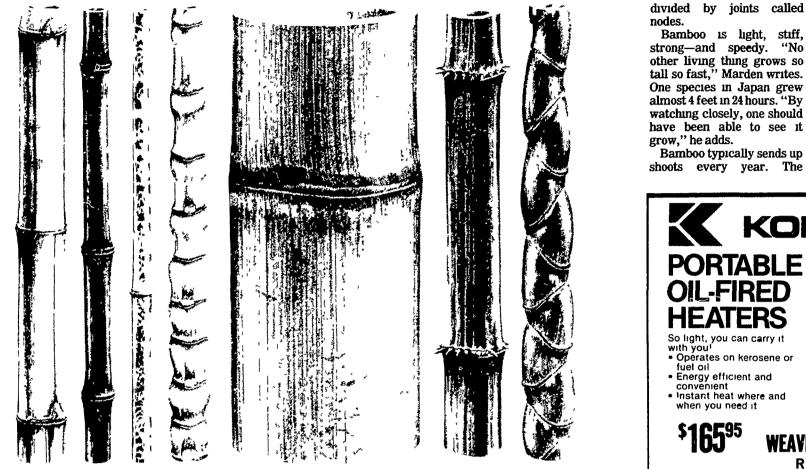

Seven of bamboo's thousand or so species include, from the left, green striped, black, mottled, golden, giant, square and tortise-shell. The green striped is used to make paper. The giant can grow a foot across and makes good lumber. Most of these species are ornamental.