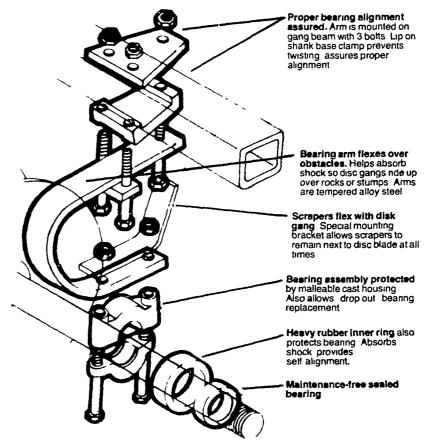

#### Unique C-shaped bearing arm:

- Flexes over obstacles
- Protects disc blades from breakage
- Protects tie rods from bending
- Protects spools from breakage
- Absorbs shock minimizes bearing wear
- Improves trash clearance

\* 12'3" with 9" Spacing \* 13'7" with 9" Spacing
At Old Price - While Stock Lasts
No Trades - Call For Prices

A Krause innovation! The "Rock-Flex" bearing arm was invented by Krause in 1965.

As disc encounters rock, C-arm compresses, allowing gang to ride up over obstacle.