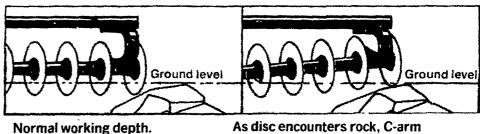

\* 12'3" with 9" Spacing \* 13'7" with 9" Spacing
At Old Price - While Stock Lasts
No Trades - Call For Prices

A Krause innovation! The "Rock-Flex" bearing arm was invented by Krause in 1965.

As disc encounters rock, C-arm compresses, allowing gang to ride up over obstacle.