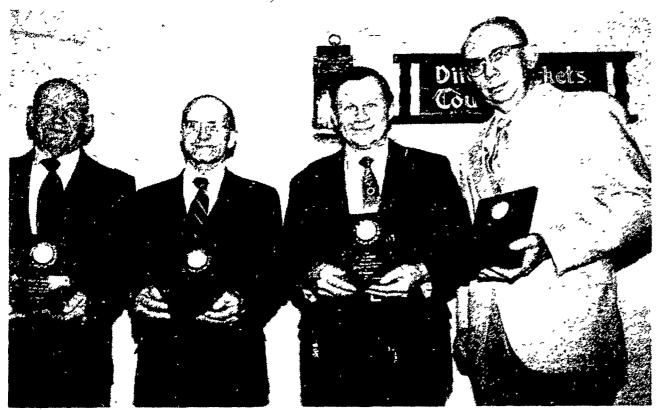

Four DHIA testers were honored for long service to Lancaster County dairymen. They are, from left, Robert Brinton, 20 years; J. Wilbur Houser, 25

years; Jay M. Risser, 25 years; and Harold Lindecamp, 30 years.