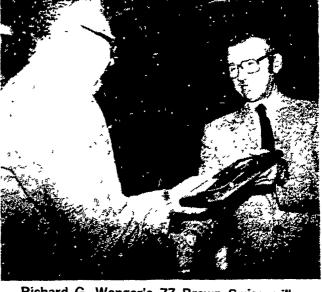

Lancaster Farming, Saturday, December 13, 1980—A19

Richard G. Wenger's 77 Brown Swiss milkers produced an average 13,300 pounds milk and 546 pounds fat to top the County DHIA list for the breed. Presenting the plaque is Red Rose DHIA Vice President Jay E. Landis.