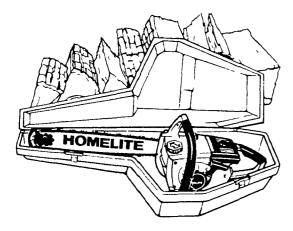

# \$20 Carry Case

when you buy any of these Homelite chain saws

#### XL-2·SUPER 2·150·SUPER EZ

Right now if you buy any one of these selected Homelite chain saws it Il come completely assembled and factory-tuned. And you'll get this convenient carry case - FREE!

- Protects your Homelite during transport
- and storage
- Rugged double-wall construction Quality high-impact material
- Room to keep your Homelite accessories

Give a HOMELITE this Christmas Here's Where To Find It: