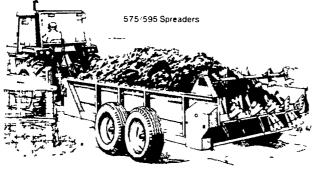

**SPREAD POWER MACHINES FROM** 

### **500 SERIES MANURE SPREADERS**

| Built Tough to Last   | MODELS AVAIL. | HEAPED CAPACITY |
|-----------------------|---------------|-----------------|
| Aggressive Bear Claw  | 530           | 148 Bu.         |
| Beaters               | 540           | 185 Bu.         |
| Lifetime Guarantee on | 550           | 216 Bu.         |
| Spreader Sides        | 560           | 235 Bu.         |
| Options Include:      | 575           | 271 Bu.         |
| Upper Beaters         |               | Tandem Axle     |
| Hydraulic Rear        | 595           | 343 Bu.         |
| Endgates              |               | Tandem Axle     |
| Slurry Pan            | 1             |                 |