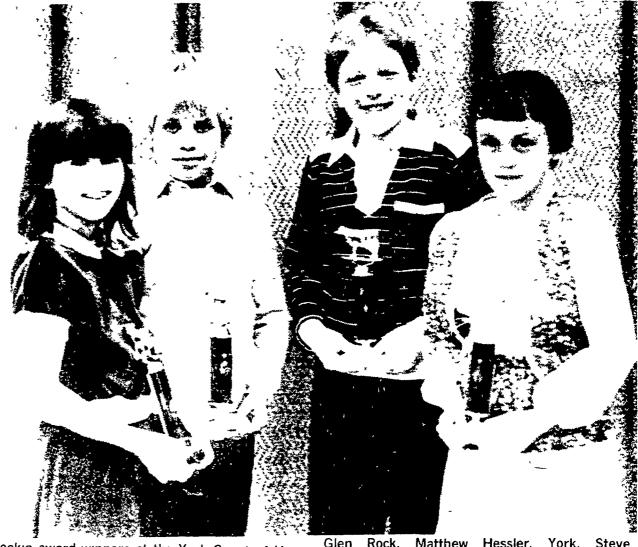

Broiler-fryers slaughtered in Pennsylvania under federal inspection during the week ending November 12 tctaled 1,875,000, with an average liveweight of 3 96 pounds

Rookie award winners at the York County 4-H Dairy Banquet were left to right, Denise Godfrey, Glen Rock, Matthew Hessler, York, Steve Eisenhart, Dover, Angela Cooper, Delta