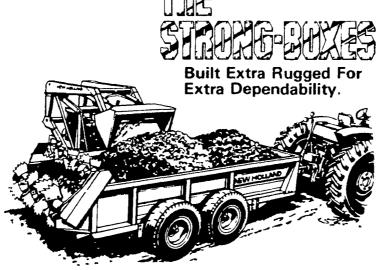

## **THE STRONG-BOXES: BUILT TOP-TO BOTTOM TOUGHER.**

## This **BIG** strong-box spreads 8<sup>1</sup>/<sub>4</sub> tons in less than 2 minutes!

The Sperry New Holland Model 791 Spreader.

Take a BIG step up in spreaders to the BIG Sperry New Holland Model 791 It's BIG on capacity (360 bu per trip) It's BIC on strength with reinforced sides and frame It's BIG in value, promising years of dependable service