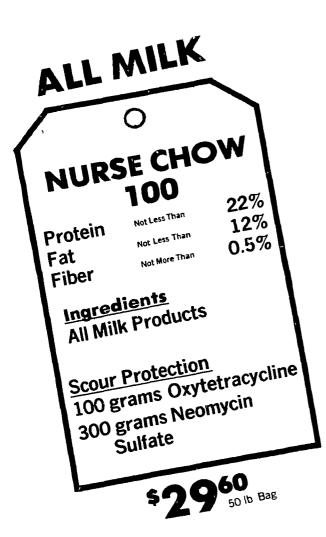

### **BEST VALUE**

**NURSE CHOW** 200

Protein 22% Not Less Than Fat 12% Not Less Than **Fiber** 0.5% Not More Than

Ingredients

Milk Products + Soy Isolate + Soy Concentrate

**Scour Protection** 100 grams Oxytetracycline

300 grams Neomycin Sulfate

\$2300 Bag