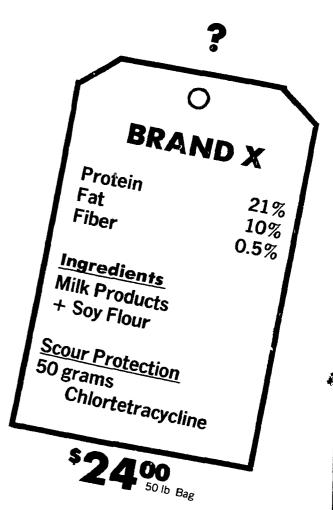

#### THE PURINA DIFFERENCE: CHECK YOUR INGREDIENT TAG!! PURINA DOES NOT USE SOY FLOUR TO MAKE ITS MILK REPLACERS.

SOY FLOUR IS AN INEXPENSIVE PROTEIN SOURCE USED IN MANY MILK REPLACERS, HOWEVER IT IS NOT READILY DIGESTIBLE BY THE YOUNG CALF. USING INGREDIENTS NOT EASILY DIGESTIBLE OR THAT CONTAIN TOO MUCH FIBER CAN CAUSE DIGESTIVE UPSETS IN YOUNG CALVES WHICH CAN LEAD TO CALF SCOURS.