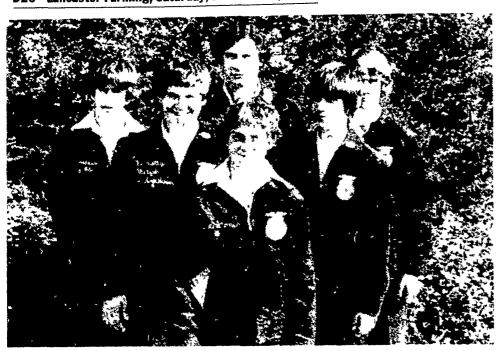

West Snyder FFA members attended the 53rd National FFA Convention in Kansas City, Mo. They are Eric Stone, James Krebs, Bob Waite, Allen Will, Dave Shawver and Tim Wetzel. Their advisor, Mrs. Timothy Weller (not pictured) attended with them.