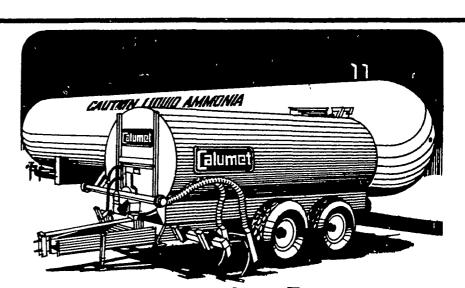

# **Switch** fertilizer tanks

to a Calumet liquid manure spreader with soil injector.

Livestock manure is valuable. So it makes sense to keep as much of that value in the ground as possible. A Calumet 2 or 4-shank soil injector does just that Teamed with a Calumet liquid manure spreader, the injector puts manure as deep as 12 inches. This can help retain four times the nitrogen that's lost with

surface application, as well as reduce odors and runoff.

See the full line of Calumet spreaders from 1625 to 4500 gallons, and Calumet 2 and 4-shank soil injectors at ---

The Calumet Company, Inc.

**CALUMET & NESSETH** DISTRIBUTOR