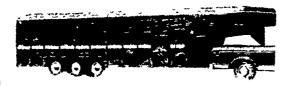

#### GRAIN

- Original taper—formed Goose— neck design patented
- High Flotation Tires-10 ply, 12 x 16.5 (Go where others
- 20-ton Twin Telescoping Hydraulic Cylinders (Guaranteed to raise and dump any grain load)
- is fully raised ■ Bear Trap Hitch®-Laborsaving, one man hookup

rear clearance

#### FLATBED

- Rugged 60" Steel Frame ■ Original taper—formed Goose neck design
- Lengths from 16' to 30' ■ Tongue and groove pressure

treated flooring

#### LIVESTOCK

- Rugged Steel Frame
- Steel Front and Top ■ Heavy Duty, Slipper-Spoon
- # 8 ft. wide hauling capacity
- Removable side and front panels for Extra ventilation

See your area Trı-Star Trailer Dealer Today Go Tri-Star - You'll Go STRONGER