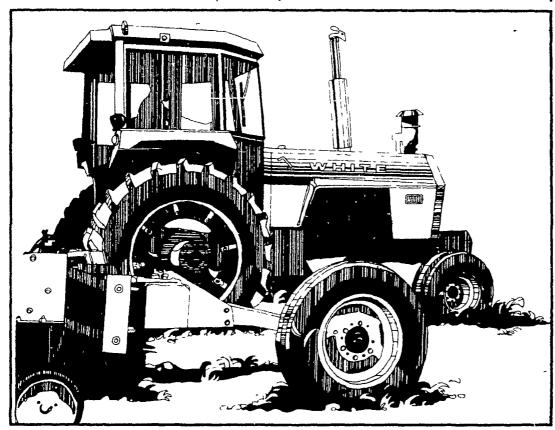

The White 2-85 and 2-105...85 and 105 hp performance that's hard to outgrow.

With 18 forward speeds in three shift-on-the-go power ranges, hydrostatic power steering plus optional power front axle, the 2-85 and 2-105 give you flexibility equal to the biggest 2-wheel drive tractors.

Today, you probably still find it difficult to be without that 85 or 100 hp tractor. That's why we still offer you dependability in tractors of this size...the White® 2-85 and 2-105 Field Boss® Tractors.

The respective 85 and 105 hp 2-85 and 2-105 are among the heaviest candidates in their class with the weight coming from built in components such as the 3x6 Over/Under Transmission. Closed center hydraulics, Cat. II 3-point hitch, and independent dual-speed 540/1000 rpm pto also add up to standard features and value.

We've not forgotten the tractors you rely on most. And our 2-85 and 2-105 Field Bosses won't let you down. Stop by and see for yourself.