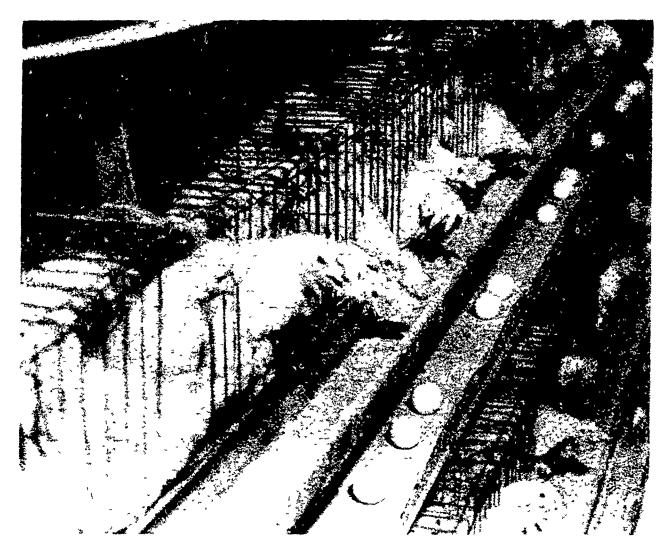

## STILL #1 Biq Dutchman. TRI-DECK THE ORIGINAL

The Big Dutchman Tri-Deck layer cage system is the most complimented system around. Why?...Because the greatest compliment is to be imitated, and everybody has his own version of the Big Dutchman Tri-Deck system.

## BUT IF YOU ARE BEING SOLD A COPY, TAKE A MOMENT TO SEE HOW IT REALLY MEASURES UP TO THE ORIGINAL, BIG DUTCHMAN

- DURABLE, HIGH QUALITY WIRE
- GALVANIZED TUBING FRAMES
- 16 GA. DROPPING BOARDS (OR HEAVY FIBERGLASS)
- LOW PROFILE CAGES
- DOUBLE DIPPED GALVANIZED
  WIRE FLOOR
- STANDS 8' APART
- HEAVY GAUGE HIGH LIP FEED TROUGH (5-3/8" DEEP)
- HEAVY FEEDING CHAIN