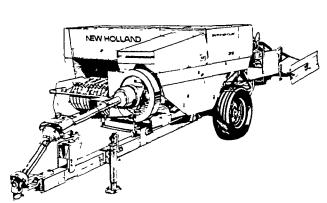

## THE GRINDER-MIXER YOU NEED IS HERE!

80 Bu. Tank with 16" Mill

100 Bu. Tank with 21" Mill

125 Bu. Tank with 21" Mill

BIG, 8-INCH DIAMETER UNLOADING AUGERS UP TO 20-FOOT LENGTHS THAT FOLD BACK TO 10 OR 12 FEET FOR EASY TRANSPORT AND STORAGE.

ALL FOUR MODELS CAN BE EQUIPPED WITH OPTIONAL ELECTRONIC SCALE.
OPTIONAL HYDRAULIC DRIVE AVAILABLE ON THREE MODELS.

WHILE CHECKING OUT THE COUNTRY'S LONGEST LINE OF GRINDER-MIXERS, ASK ABOUT OUR END-OF-SEASON SPECIALS ON SELECTED EQUIPMENT. WE'RE CELEBRATING **DOLLAR DIVIDEND DAYS.** 