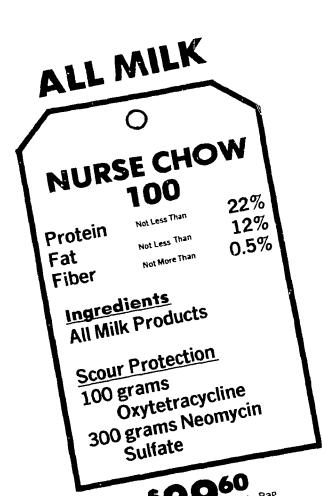

## **NEW PURINA NURSE CHOW® 200™**

### **BEST VALUE**

**NURSE CHOW** 200

**Protein** 22% Fat 12% Not Less Than **Fiber** 0.5%

Ingredients

Milk Products +

Soy Isolate +

Soy Concentrate

**Scour Protection** 100 grams Oxytetracycline 300 grams Neomycin Sulfate

\$2300 Bag