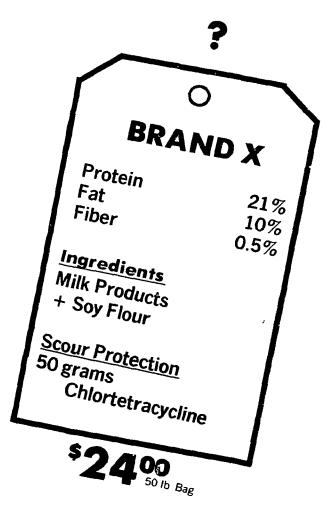

# **VALUE OF YOUR PRESENT MILK REPLACER**

#### THE PURINA DIFFERENCE: CHECK YOUR INGREDIENT TAG!! PURINA DOES NOT USE SOY FLOUR TO MAKE ITS MILK REPLACERS.

SOY FLOUR IS AN INEXPENSIVE PROTEIN SOURCE USED IN MANY MILK REPLACERS, HOWEVER IT IS NOT READILY DIGESTIBLE BY THE YOUNG CALF. USING INGREDIENTS NOT EASILY DIGESTIBLE OR THAT CONTAIN TOO MUCH FIBER CAN CAUSE DIGESTIVE UPSETS IN YOUNG CALVES WHICH CAN LEAD TO CALF SCOURS.