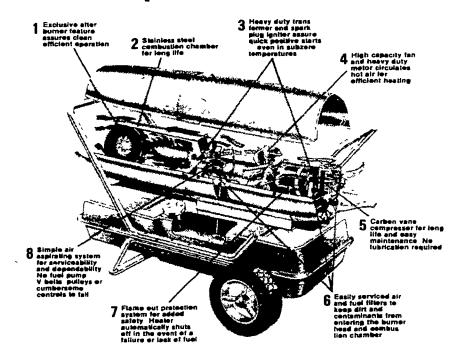

## **8 Reasons Why A REDDY HEATER**° **Outperforms All Others**

#### REDDY HEATER

- 150,000 BTU/hr.
- 13.5 gal. Fuel Tank
- 12 hours continuous operation • List Price \$435.00

Model M150S Our Reg. Price \$389.95

ONE DAY SPECIAL

PLUS FREE HA1200 THERMOSTAT - \$32.65 Value