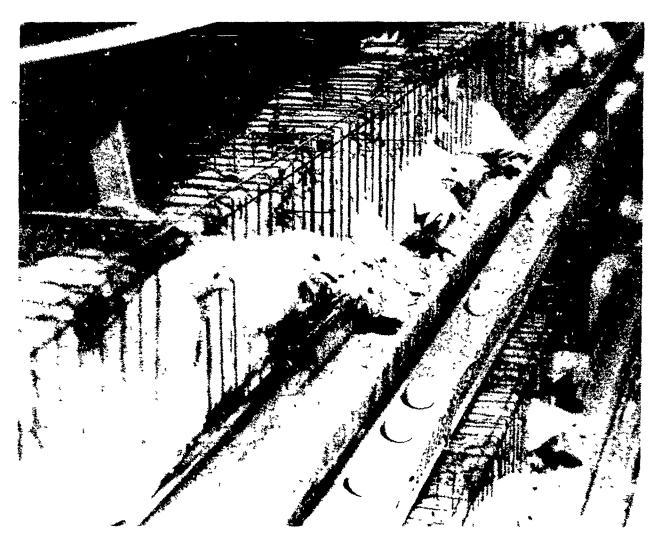

## Biq Dutchman. TRI-DECK THE ORIGINAL

The Big Dutchman Tri-Deck layer cage system is the most complimented system around.

Why?...Because the greatest compliment is to be imitated, and everybody has his own version of the Big Dutchman Tri-Deck system.

BUT IF YOU ARE BEING SOLD A COPY, TAKE A MOMENT TO SEE HOW IT REALLY MEASURES UP TO THE ORIGINAL, BIG DUTCHMAN

- DURABLE, HIGH QUALITY WIRE
- GALVANIZED TUBING FRAMES
- 16 GA. DROPPING BOARDS (OR HEAVY FIBERGLASS)
- LOW PROFILE CAGES
- DOUBLE DIPPED GALVANIZED WIRE FLOOR
- STANDS 8' APART
- HEAVY GAUGE HIGH LIP FEED TROUGH (5-3/8" DEEP)
- HEAVY FEEDING CHAIN