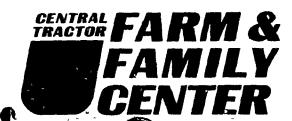

#### **Bomber Jacket**

Blue jacket with 100% nylon shell Comes with quilted lining and zipper front Comes in Mens sizes S, M L and XL

Reg 13 99 / SAVE 2 00 4130000-168 Navy 5010000-168 Green