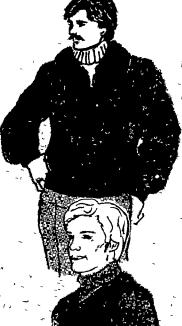

### Mens Woven Flannel Shirt

100% cotton. Heavy weight woven flannel in asstorted Work and Tartan plaids Button front and cuff with flap pockets Sizes S, M, L, X

Reg 49 99 / SAVE 6 00 5040000-168

Reg 31 99 / SAVE 7 00 85000-164