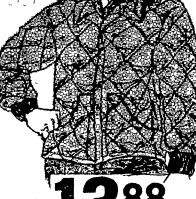

### Mens Woven Flannel Shirt

100% cotton. Heavy weight woven flannel in asstorted Work and Tartan plaids Button front and cuff with flap pockets Sizes S, M, L, X

Reg 49 99 / SAVE 6 00 5040000-168

Reg 31 99 / SAVE 7 00 85000-164