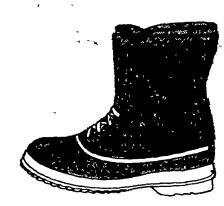

#### 10" Artic Pac Sorel® Boot

Smooth retan leather upper with brown bottom and wool felt sock Available in full sizes 7-13

Reg 64 95 / SAVE 15 00 795000-163