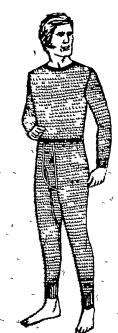

### Thermal Underwear **Tops or Bottoms**

3760000-168 or 3770000-168 New thermal fabric resists shrin-kage better, gives you extra length after wash 50% cotton, 50% polyester blend Machine washable Sizes S-M-L-XL