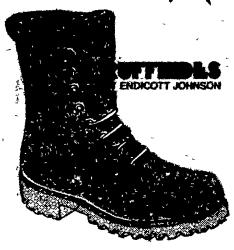

# Ruffhides™ **Insulated Boots**

Uniroyal's Ensolite® insulation gives protection to -20 degrees Silcone treated premium, steerhide uppers, for comfort and protection in bad weather Felt insoles for added warmth and comfort Pliotuf® lug sole & heel, oil resistant to seal out moisture